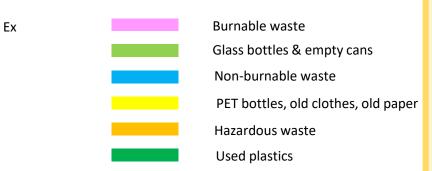

## The waste collection day in June will be changed!

During the Model Demonstration Project for Plastic Recycling, "Used plastics" will be collected on the 1st and 3rd Fridays of the month, which are the 6th and 20th (Total of 2 days).

| Waste Collection day in June 2025 (Reiwa 7) |                                    |                              |                                                             |                                                        |                                                                                              |                                                                                                                                                                              |  |  |  |  |  |  |
|---------------------------------------------|------------------------------------|------------------------------|-------------------------------------------------------------|--------------------------------------------------------|----------------------------------------------------------------------------------------------|------------------------------------------------------------------------------------------------------------------------------------------------------------------------------|--|--|--|--|--|--|
| Sunday                                      | Monday                             | Tuesday                      | Wednesday                                                   | Thuesday                                               | Friday                                                                                       | Saturday                                                                                                                                                                     |  |  |  |  |  |  |
| 1                                           | 2                                  | 3                            | 4                                                           | 5                                                      | 6                                                                                            | 7                                                                                                                                                                            |  |  |  |  |  |  |
| 8                                           | 9                                  | 10                           | 11                                                          | 12                                                     | 13                                                                                           | 14                                                                                                                                                                           |  |  |  |  |  |  |
| 15                                          | 16                                 | 17                           | 18                                                          | 19                                                     | 20                                                                                           | 21                                                                                                                                                                           |  |  |  |  |  |  |
| 22                                          | 23                                 | 24                           | 25                                                          | 26                                                     | 27                                                                                           | 28                                                                                                                                                                           |  |  |  |  |  |  |
| 29                                          | 30                                 |                              | Collection days for "Used<br>plastics": 1st and 3rd Fridays |                                                        |                                                                                              |                                                                                                                                                                              |  |  |  |  |  |  |
|                                             | Sunday<br>1<br>8<br>15<br>22<br>29 | SundayMonday1289151622233030 | SundayMondayTuesday1238910151617222332429300                | SundayMondayTuesdayWednesday12348910111516171822232425 | SundayMondayTuesdayWednesdayThuesday123458910111121516171881922232425262930Collect plastics" | Sunday Monday Tuesday Wednesday Thuesday Friday   1 2 3 4 5 6   8 9 10 111 12 13   15 16 17 18 19 20   22 23 24 25 26 27   29 30   Collection days for plastics": 1st and 3r |  |  |  |  |  |  |

| Г           | Reference. Usual conection days |        |         |           |          |                  |          |  |  |  |  |  |
|-------------|---------------------------------|--------|---------|-----------|----------|------------------|----------|--|--|--|--|--|
| June        | Sunday                          | Monday | Tuesday | Wednesday | Thuesday | Friday           | Saturday |  |  |  |  |  |
| 1<br>s<br>t | 1                               | 2      | 3       | 4         | 5        | 6                | 7        |  |  |  |  |  |
| 2<br>n<br>d | 8                               | 9      | 10      | 11        | 12       | 13               | 14       |  |  |  |  |  |
| 3<br>r<br>d | 15                              | 16     | 17      | 18        | 19       | 2 <mark>0</mark> | 21       |  |  |  |  |  |
| 4<br>t<br>h | 22                              | 23     | 24      | 25        | 26       | 27               | 28       |  |  |  |  |  |
| 5<br>t<br>h | 29                              | 30     |         |           |          |                  |          |  |  |  |  |  |